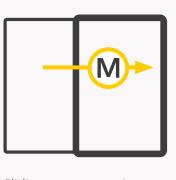

### As semi-automatic and for sliding systems

S Comfort Drive can be used in two ways. With the convenient semi-automatic system, it ensures powerful opening and closing. The user only has the manual lifting and unlocking to do. In addition, this drive harmonises perfectly with sliding systems. And for accessibility, retrofitting is also possible.