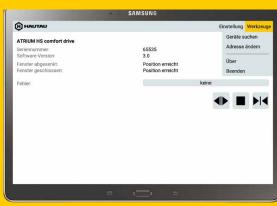

### Lift-and-Slide drive motor Very smart

Easy operation in your own home? HS Comfort Drive can be integrated into your smart home system via a WLAN box. The smart phone app ("HAUTAU App") is available free of charge for Apple, Android and Windows. Alternatively, the element control via 3-button, 1-button or key switch is also possible.