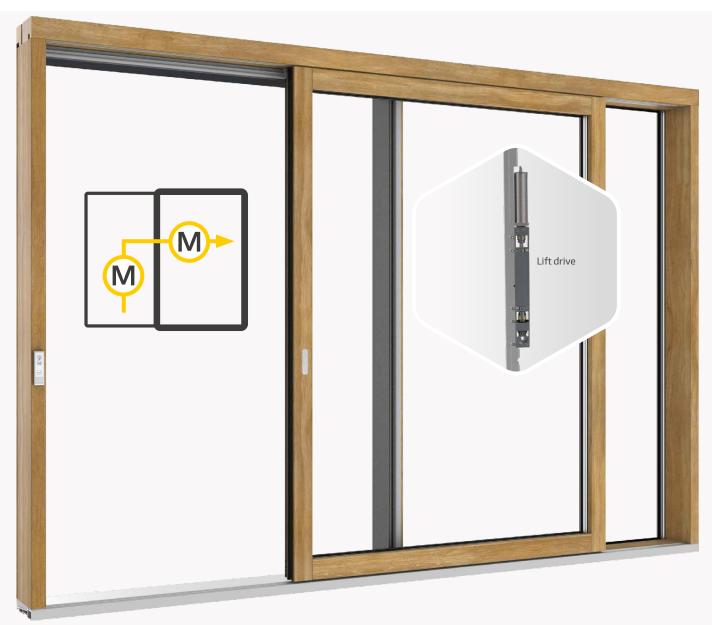

### Automatically lift and slide

HS Comfort Drive is THE comfort solution - the drive motor converts classic liftingand-sliding elements into electric ones. It is compatible with bolt drive, invisio drive and hook drive.

### Low size, high performance

- > Unique: handles up to 440 kilograms sash weight\*
- > Very slim lock box enables slim frame profiles
- > For Scheme A and Scheme C
- \* We will be happy to advise you on the right rollers. Clamping protection is required from 330 kilograms sash weight.