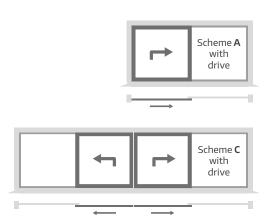

### Low size, high performance

- > Unique: handles up to 440 kilograms sash weight\*
- > Very slim lock box enables slim frame profiles
- > For Scheme A and Scheme C
- \* We will be happy to advise you on the right rollers. Clamping protection is required from 330 kilograms sash weight.