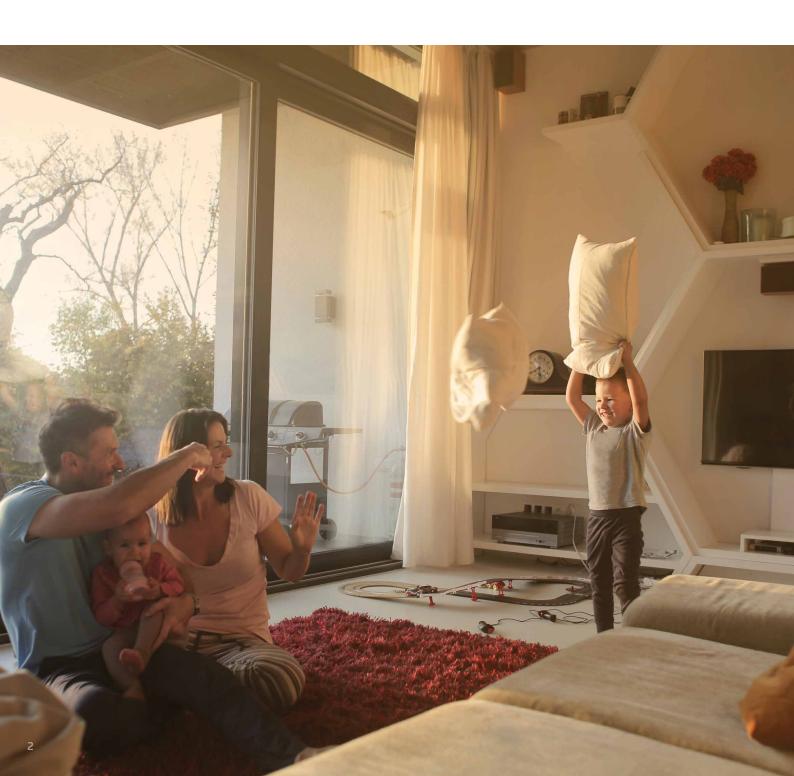

### **Protects against pinching**

Integrated pinching protection – safe for children and pets

### As semi-automatic and for sliding systems

S Comfort Drive can be used in two ways. With the convenient semi-automatic system, it ensures powerful opening and closing. The user only has the manual lifting and unlocking to do. In addition, this drive harmonises perfectly with sliding systems. And for accessibility, retrofitting is also possible.