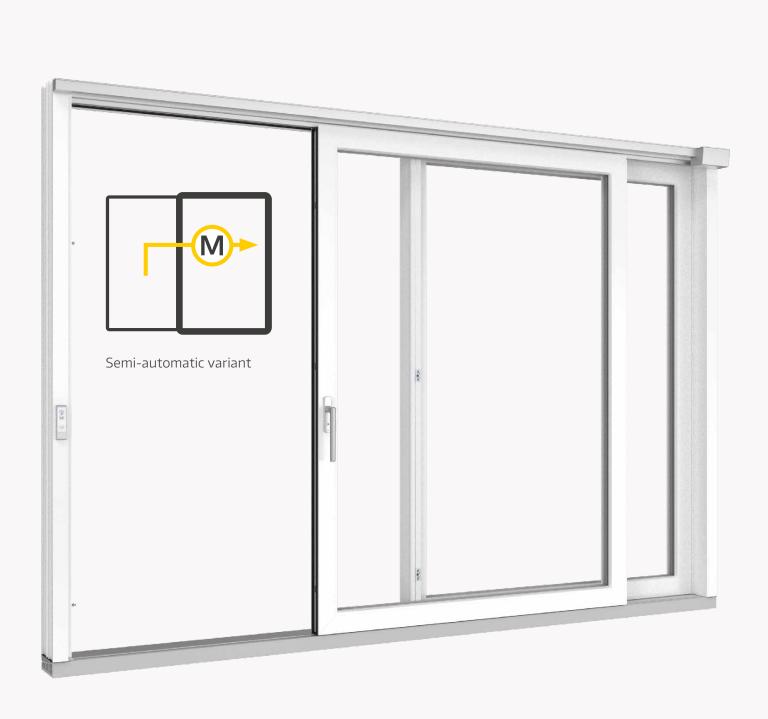

### As semi-automatic and for sliding systems

S Comfort Drive can be used in two ways. With the convenient semi-automatic system, it ensures powerful opening and closing. The user only has the manual lifting and unlocking to do. In addition, this drive harmonises perfectly with sliding systems. And for accessibility, retrofitting is also possible.