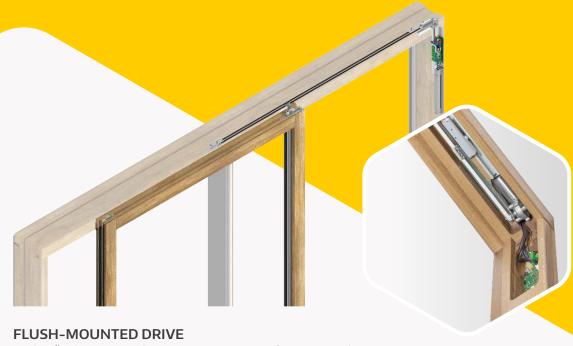

### **HS & S Comfort Drive** Two installation options

In the flush-mounted version, HS & S Comfort Drives disappear in the timber profile – this is unique! Also available for timber-alu.

### Automatically lift and slide

HS Comfort Drive is THE comfort solution - the drive motor converts classic liftingand-sliding elements into electric ones. It is compatible with bolt drive, invisio drive and hook drive.