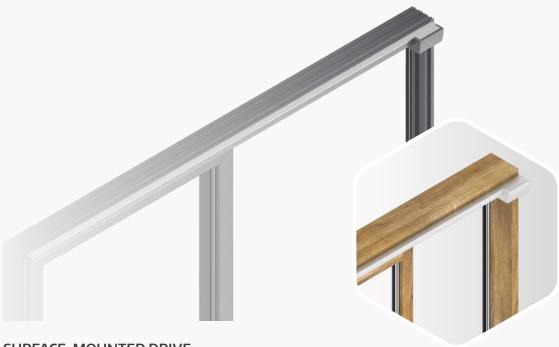

### **SURFACE-MOUNTED DRIVE**

HS & S Comfort Drives surface-mounted harmonise with all materials and profiles. Retrofitting is easily possible.