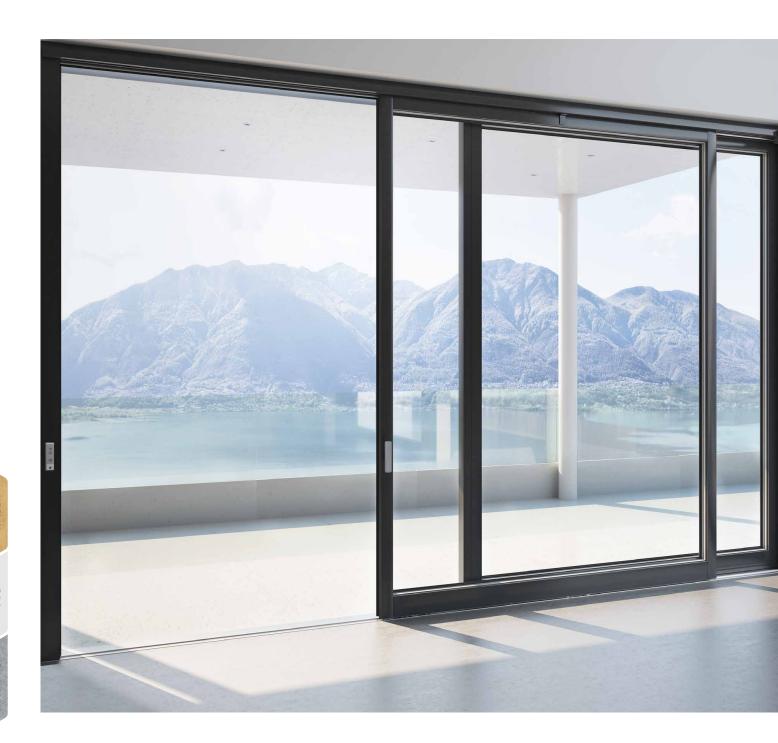

# Lift and Slide ... Comfort Drive ... motor driven

The larger the glass surface, the greater the desire for easier sliding. This is where the HS Comfort drives come into play - they make light work of large-area colossi while effortlessly and quietly lifting up to 440 kilograms. Assembly is also child's play - this is ensured by the versatile modular system as well as the simple electrical connections. Lifting and sliding - motor driven.

#### At the click of a button

Move sliding and lifting-and-sliding elements up to 440 kilograms at the push of a button

### Low size, high performance

- > Unique: handles up to 440 kilograms sash weight\*
- > Very slim lock box enables slim frame profiles
- > For Scheme A and Scheme C
- \* We will be happy to advise you on the right rollers. Clamping protection is required from 330 kilograms sash weight.