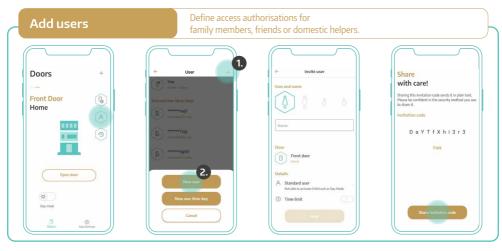

## The MACO INSTINCT App as your key QUICKSTART GUIDE



## Start

- 1. Make sure that your door equipped with the Bluetooth module is ready for use.
- 2. Enable Bluetooth on your smartphone.
- 3. Install the INSTINCT by MACO app.



4. Start the Instinct app.



Admin Card

You will receive your INSTINCT Admin Card from your door supplier.



The data required to personalise your door is located on the INSTINCT Admin Card under a scratch area. Accept only undamaged, unscratched Admin Cards.

Keep the INSTINCT Admin Card in a safe place after installation is completed. You will need it In case you have to reset the system.









Depending on the system configuration, individual functions or acoustic signalling may not be available. For details, please contact the manufacturer of your door.



## Mayer & Co Beschläge GmbH

Alpenstraße 173 · 5020 Salzburg · Austria T: +43 662 6196-0 · F: +43 662 6196-1449 maco@maco.eu · maco.eu



This print document is constantly being revised. The current version can be found under <u>http://www.maco.eu/assets/759442</u> or by scanning the QR code.

Created: 11/2021 · Changed: 17.01.2023 Order No. 759442 All rights and amendments reserved.

## CREAT)NG