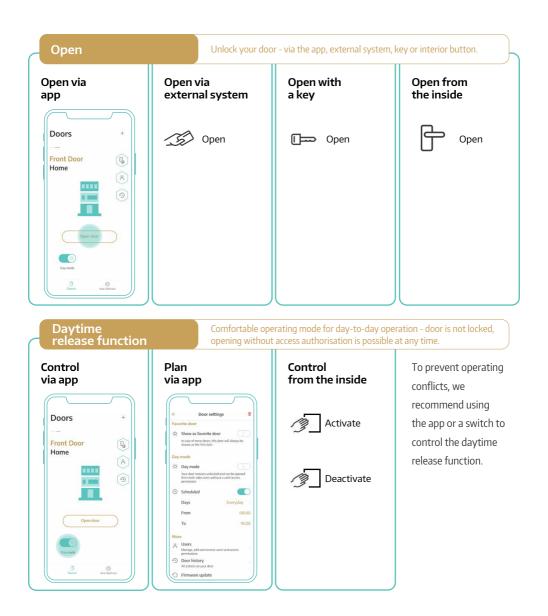

## The MACO INSTINCT App as your key QUICKSTART GUIDE



## Start

- 1. Make sure that your door equipped with the Bluetooth module is ready for use.
- 2. Enable Bluetooth on your smartphone.
- 3. Install the INSTINCT by MACO app.



4. Start the Instinct app.



Admin Card

You will receive your INSTINCT Admin Card from your door supplier.



The data required to personalise your door is located on the INSTINCT Admin Card under a scratch area. Accept only undamaged, unscratched Admin Cards.

Keep the INSTINCT Admin Card in a safe place after installation is completed. You will need it In case you have to reset the system.









Depending on the system configuration, individual functions or acoustic signalling may not be available. For details, please contact the manufacturer of your door.



## Mayer & Co Beschläge GmbH

Alpenstraße 173 · 5020 Salzburg · Austria T: +43 662 6196-0 · F: +43 662 6196-1449 maco@maco.eu · maco.eu



This print document is constantly being revised. The current version can be found under <u>http://www.maco.eu/assets/759442</u> or by scanning the QR code.

Created: 11/2021 · Changed: 17.01.2023 Order No. 759442 All rights and amendments reserved.

## CREAT)NG