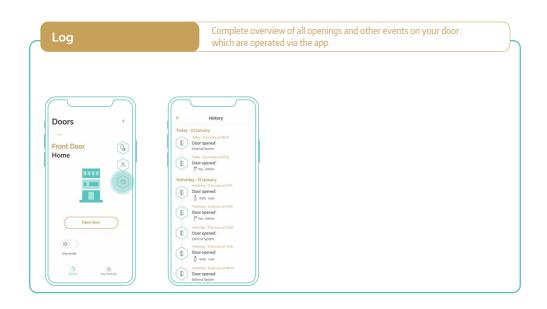

e MACO INSTINCT App as your key QUICKSTART GUIDE



## Start

- 1. Make sure that your door equipped with the Bluetooth module is ready for use.
- 2. Enable Bluetooth on your smartphone.
- 3. Install the INSTINCT by MACO app.



4. Start the Instinct app.



Admin Card

You will receive your INSTINCT Admin Card from your door supplier.



The data required to personalise your door is located on the INSTINCT Admin Card under a scratch area. Accept only undamaged, unscratched Admin Cards.

Keep the INSTINCT Admin Card in a safe place after installation is completed. You will need it In case you have to reset the system.









Depending on the system configuration, individual functions or acoustic signalling may not be available. For details, please contact the manufacturer of your door.



## Mayer & Co Beschläge GmbH

Alpenstraße 173 · 5020 Salzburg · Austria T: +43 662 6196-0 · F: +43 662 6196-1449 maco@maco.eu · maco.eu



This print document is constantly being revised. The current version can be found under <u>http://www.maco.eu/assets/759442</u> or by scanning the QR code.

Created: 11/2021 · Changed: 17.01.2023 Order No. 759442 All rights and amendments reserved.

## CREAT)NG