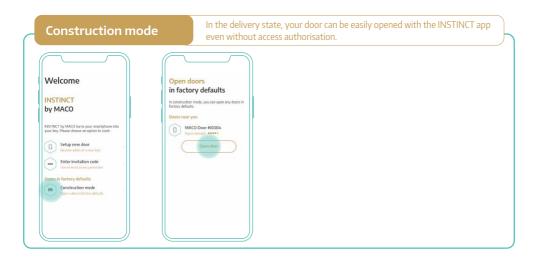

## Start

- 1. Make sure that your door equipped with the Bluetooth module is ready for use.
- 2. Enable Bluetooth on your smartphone.
- 3. Install the INSTINCT by MACO app.

4. Start the Instinct app.

Admin Card

You will receive your INSTINCT Admin Card from your door supplier.

The data required to personalise your door is located on the INSTINCT Admin Card under a scratch area. Accept only undamaged, unscratched Admin Cards.

Keep the INSTINCT Admin Card in a safe place after installation is completed. You will need it In case you have to reset the system.

Depending on the system configuration, individual functions or acoustic signalling may not be available. For details, please contact the manufacturer of your door.