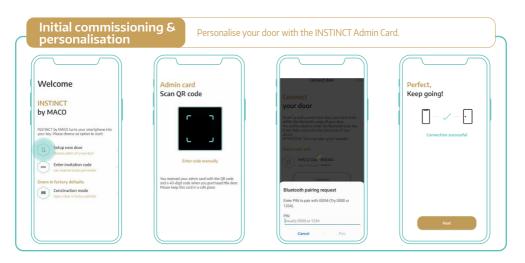

You will receive your INSTINCT Admin Card from your door supplier.

The data required to personalise your door is located on the INSTINCT Admin Card under a scratch area. Accept only undamaged, unscratched Admin Cards.

Keep the INSTINCT Admin Card in a safe place after installation is completed. You will need it In case you have to reset the system.

Depending on the system configuration, individual functions or acoustic signalling may not be available. For details, please contact the manufacturer of your door.