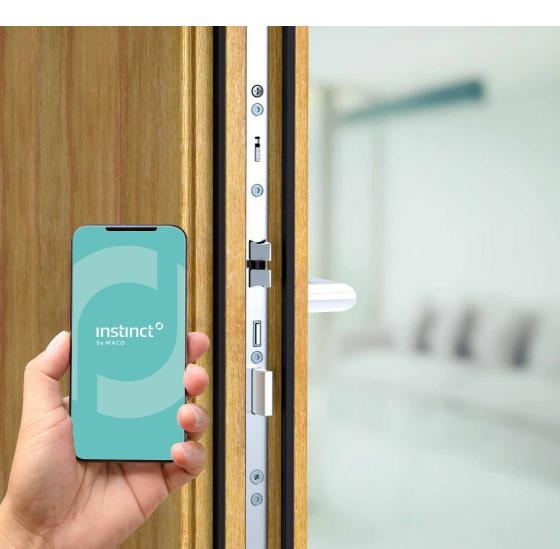

## The MACO INSTINCT App as your key QUICKSTART GUIDE

## Start

- 1. Make sure that your door equipped with the Bluetooth module is ready for use.
- 2. Enable Bluetooth on your smartphone.
- 3. Install the INSTINCT by MACO app.

4. Start the Instinct app.

Admin Card