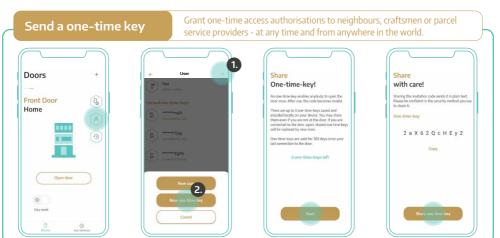

## The MACO INSTINCT App as your key QUICKSTART GUIDE



## Start

- 1. Make sure that your door equipped with the Bluetooth module is ready for use.
- 2. Enable Bluetooth on your smartphone.
- 3. Install the INSTINCT by MACO app.



4. Start the Instinct app.



Admin Card

You will receive your INSTINCT Admin Card from your door supplier.



The data required to personalise your door is located on the INSTINCT Admin Card under a scratch area. Accept only undamaged, unscratched Admin Cards.

Keep the INSTINCT Admin Card in a safe place after installation is completed. You will need it In case you have to reset the system.









Depending on the system configuration, individual functions or acoustic signalling may not be available. For details, please contact the manufacturer of your door.



## Mayer & Co Beschläge GmbH

Alpenstraße 173 · 5020 Salzburg · Austria T: +43 662 6196-0 · F: +43 662 6196-1449 maco@maco.eu · maco.eu



This print document is constantly being revised. The current version can be found under <u>http://www.maco.eu/assets/759442</u> or by scanning the QR code.

Created: 11/2021 · Changed: 17.01.2023 Order No. 759442 All rights and amendments reserved.

## CREAT)NG